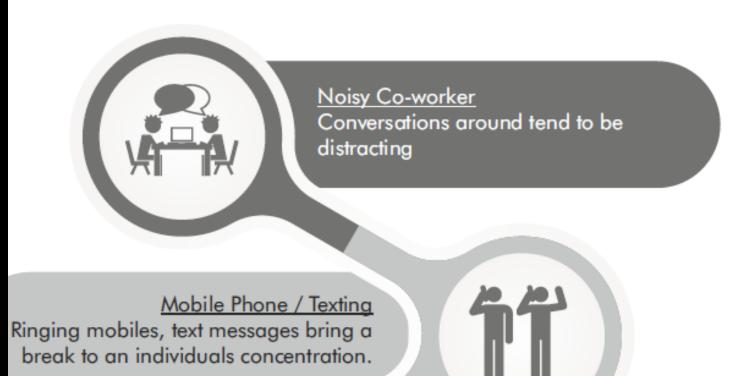

#### DISTURBING ELEMENTS IN THE WORKPLACE

- Distractions at work leave people with very less time to work without getting interrupted.
- 11% got only about 15 minutes at a stretch without any interruption
- 24% got up to 30 minutes, and 18% got only up to an hour of uninterrupted work

Co-workers dropping by
Socializing endlessly even if you are in
the midst of some work

Top three disturbing elements in the workspace

Designing new workspaces addressing these challenges

Different work demands different kinds of spaces.