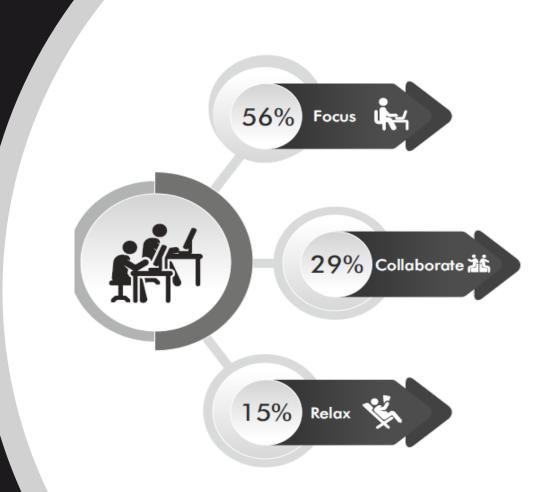

# Which space do i need in my workspace?

- Employees need more privacy, not just to do work that requires concentration but also to center themselves to deal with the intense pressures of the modern workplace.
- 56 % Indian employees said they needed a place to concentrate without distractions
- About 29% felt the need to have collaborative space
- 15% preferred to have a zone that would help them relax and rejuvenate in the office space.