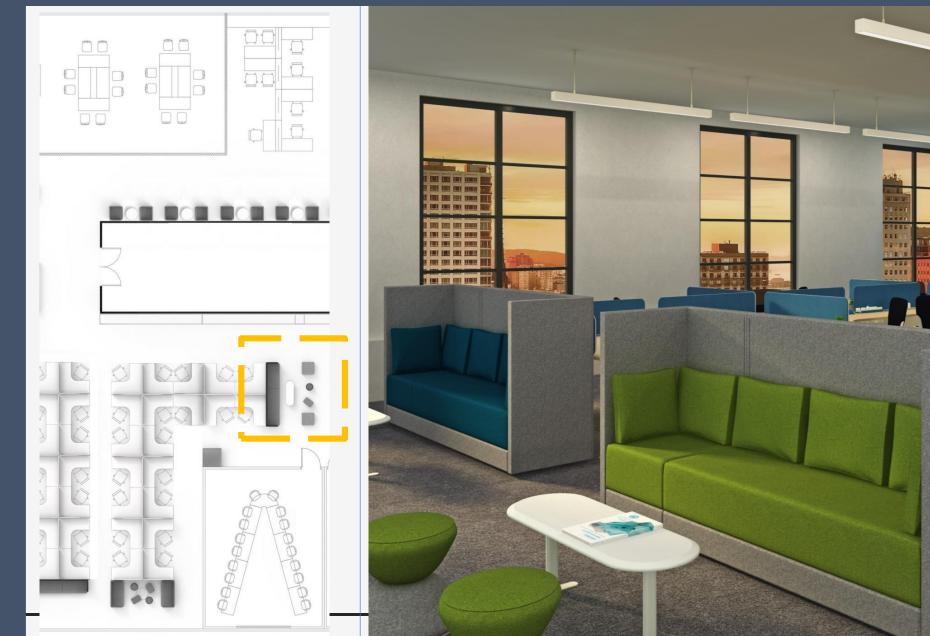

#### ACCESSORIES

A single system to address the entire expanse of work lounge related requirements.

POUFS SOFAS MEETING ENCLOSURES CLUSTER SEATING MEDIA BOOTHS PHONE BOOTHS

**UMWIND - INTERACT - IMMERSE** 

### CUE WORK LOUNGE ENCLOSURES

A single system to address the entire expanse of work lounge relatedrequirements.

A COMPLETE RANGE of work lounge furniture configured to create co-working spaces of different privacy levels. Offering spanning the work-lounge zone and user activities (focused work to collaborative) with variety ranging from open Layout Cluster Seating to Meeting Enclosures