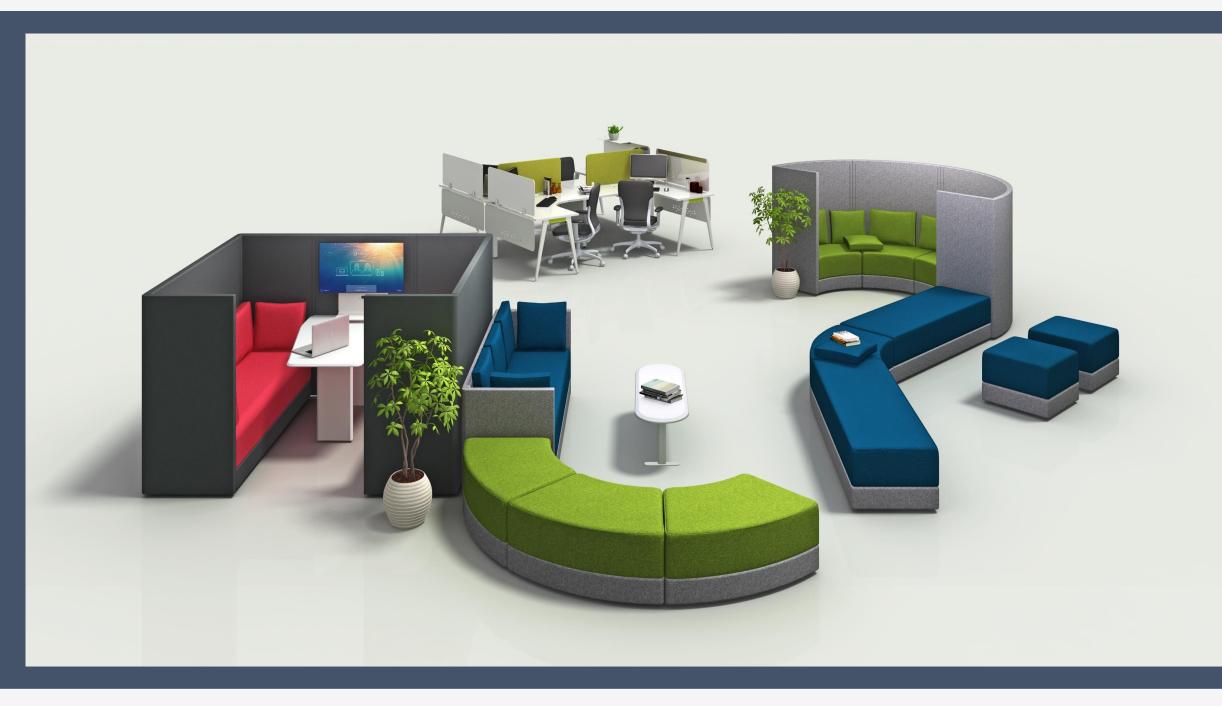

#### ACCESSORIES

A single system to address the entire expanse of work lounge related requirements.

POUFS SOFAS MEETING ENCLOSURES CLUSTER SEATING MEDIA BOOTHS PHONE BOOTHS

**UMWIND - INTERACT - IMMERSE** 

### CUE WORK LOUNGE ENCLOSURES

A single system to address the entire expanse of work lounge relatedrequirements.

A COMPLETE RANGE of work lounge furniture configured to create co-working spaces of different privacy levels. Offering spanning the work-lounge zone and user activities (focused work to collaborative) with variety ranging from open Layout Cluster Seating to Meeting Enclosures