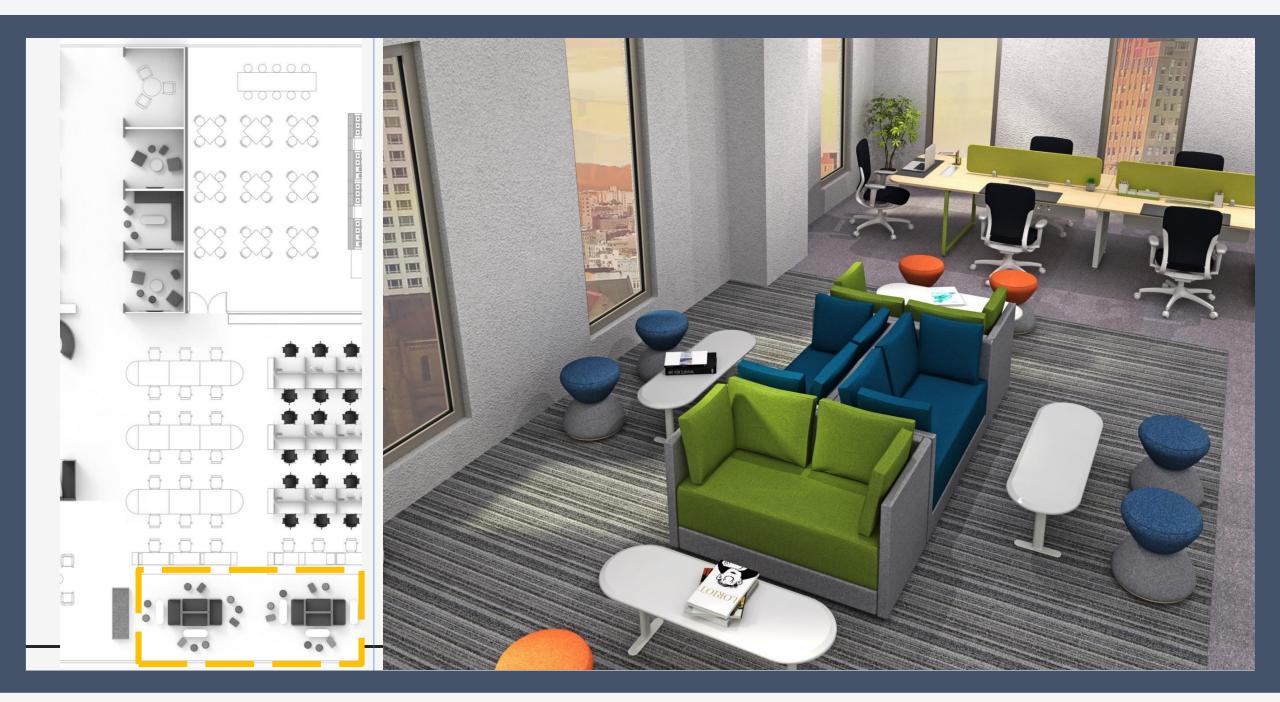

#### ACCESSORIES

A single system to address the entire expanse of work lounge related requirements.

POUFS SOFAS MEETING ENCLOSURES CLUSTER SEATING MEDIA BOOTHS PHONE BOOTHS

**UMWIND - INTERACT - IMMERSE** 

### CUE WORK LOUNGE ENCLOSURES

A single system to address the entire expanse of work lounge relatedrequirements.

A COMPLETE RANGE of work lounge furniture configured to create co-working spaces of different privacy levels. Offering spanning the work-lounge zone and user activities (focused work to collaborative) with variety ranging from open Layout Cluster Seating to Meeting Enclosures