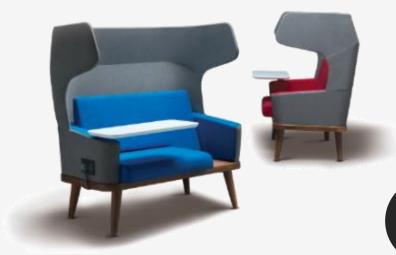

#### ACCESSORIES

A single system to address the entire expanse of work lounge related requirements.

POUFS SOFAS MEETING ENCLOSURES CLUSTER SEATING MEDIA BOOTHS PHONE BOOTHS

**UMWIND - INTERACT - IMMERSE** 

### CUE WORK LOUNGE ENCLOSURES

A single system to address the entire expanse of work lounge relatedrequirements.

A COMPLETE RANGE of work lounge furniture configured to create co-working spaces of different privacy levels. Offering spanning the work-lounge zone and user activities (focused work to collaborative) with variety ranging from open Layout Cluster Seating to Meeting Enclosures