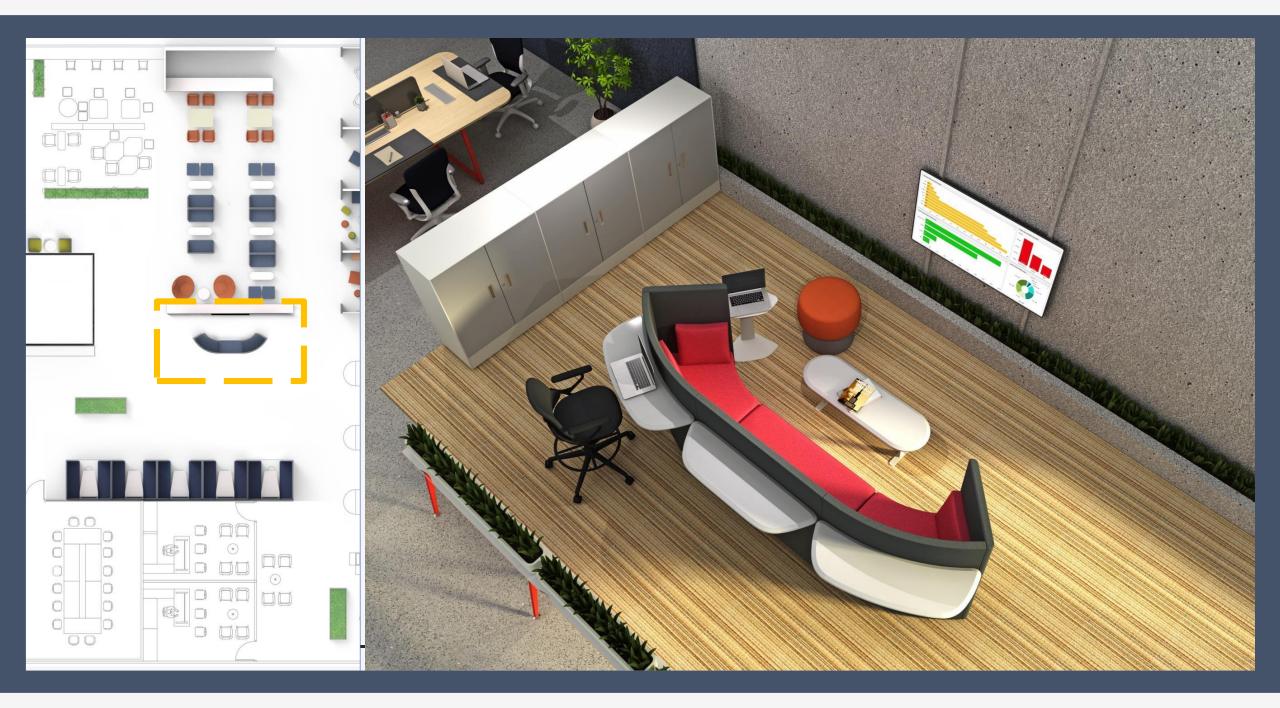

IES



A single system to address the entire expanse of work lounge related requirements.

POUFS SOFAS MEETING ENCLOSURES CLUSTER SEATING MEDIA BOOTHS PHONE BOOTHS

**UMWIND - INTERACT - IMMERSE** 



### CUE WORK LOUNGE ENCLOSURES

A single system to address the entire expanse of work lounge relatedrequirements.





A COMPLETE RANGE of work lounge furniture configured to create co-working spaces of different privacy levels. Offering spanning the work-lounge zone and user activities (focused work to collaborative) with variety ranging from open Layout Cluster Seating to Meeting Enclosures

### APPLICATIONS IN AN OFFICE-ENVIRONMENT









00000 22 22 22 POT WASH 22 22 22 9 9 9 HAND WASH D 0 000000 The second 0 9898888 









00000 POT WASH 9999 HAND WASH -D 0 30/00/00/00/00/00/ 













## THANK YOU!