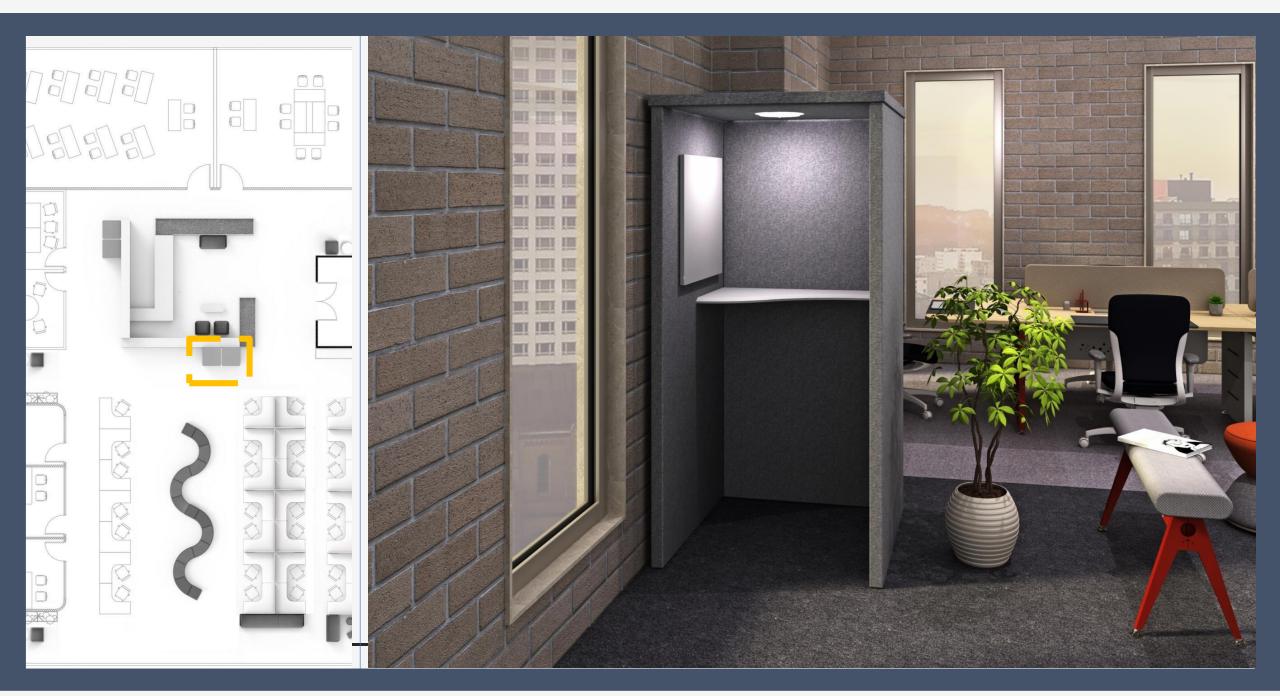

A single system to address the entire expanse of work lounge related requirements.

POUFS SOFAS MEETING ENCLOSURES CLUSTER SEATING MEDIA BOOTHS PHONE BOOTHS

**UMWIND - INTERACT - IMMERSE** 



### CUE WORK LOUNGE ENCLOSURES

A single system to address the entire expanse of work lounge relatedrequirements.





A COMPLETE RANGE of work lounge furniture configured to create co-working spaces of different privacy levels. Offering spanning the work-lounge zone and user activities (focused work to collaborative) with variety ranging from open Layout Cluster Seating to Meeting Enclosures

### APPLICATIONS IN AN OFFICE-ENVIRONMENT









00000 22 22 22 POT WASH 22 22 22 9 9 9 HAND WASH D 0 000000 The second 0 9898888 









00000 POT WASH 9999 HAND WASH -D 0 30/00/00/00/00/00/ 













## THANK YOU!