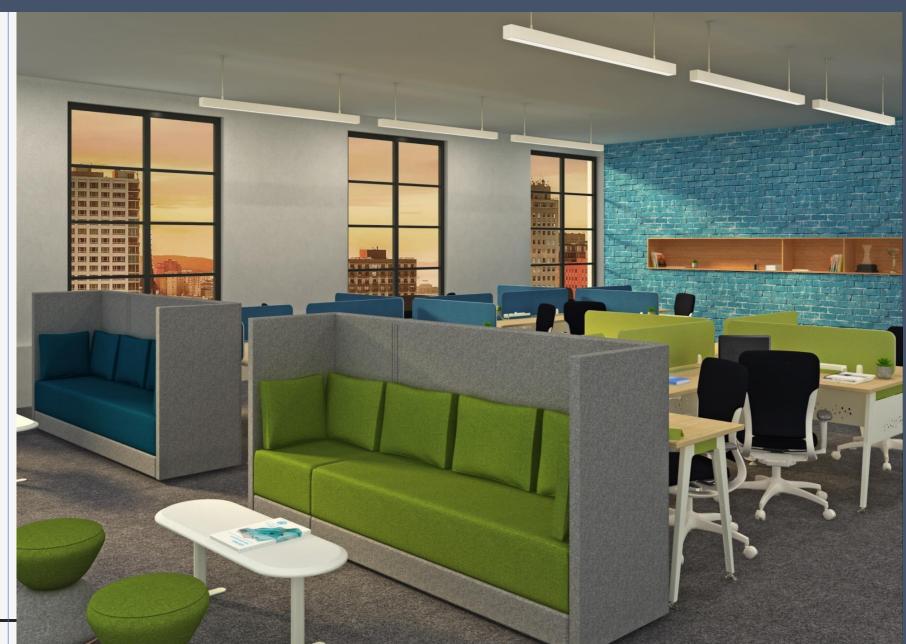

#### SEATING

GRAPH BACK 2 BACK SOFA

GRAPH SOFA

GRAPH BENCH

#### SEATING

ORBB SEAT

ORBB POUFFE

IMMERSE POD

#### ACCESSORIES

A single system to address the entire expanse of work lounge related requirements.

POUFS SOFAS MEETING ENCLOSURES CLUSTER SEATING MEDIA BOOTHS PHONE BOOTHS

**UMWIND - INTERACT - IMMERSE** 

### CUE WORK LOUNGE ENCLOSURES

A single system to address the entire expanse of work lounge relatedrequirements.

A COMPLETE RANGE of work lounge furniture configured to create co-working spaces of different privacy levels. Offering spanning the work-lounge zone and user activities (focused work to collaborative) with variety ranging from open Layout Cluster Seating to Meeting Enclosures