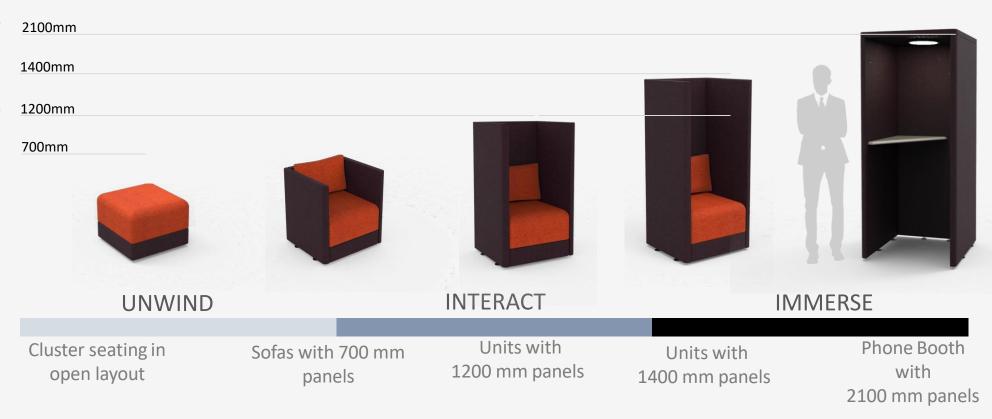

#### ACCESSORIES

A single system to address the entire expanse of work lounge related requirements.

POUFS SOFAS MEETING ENCLOSURES CLUSTER SEATING MEDIA BOOTHS PHONE BOOTHS

**UMWIND - INTERACT - IMMERSE** 

### CUE WORK LOUNGE ENCLOSURES

A single system to address the entire expanse of work lounge relatedrequirements.

A COMPLETE RANGE of work lounge furniture configured to create co-working spaces of different privacy levels. Offering spanning the work-lounge zone and user activities (focused work to collaborative) with variety ranging from open Layout Cluster Seating to Meeting Enclosures