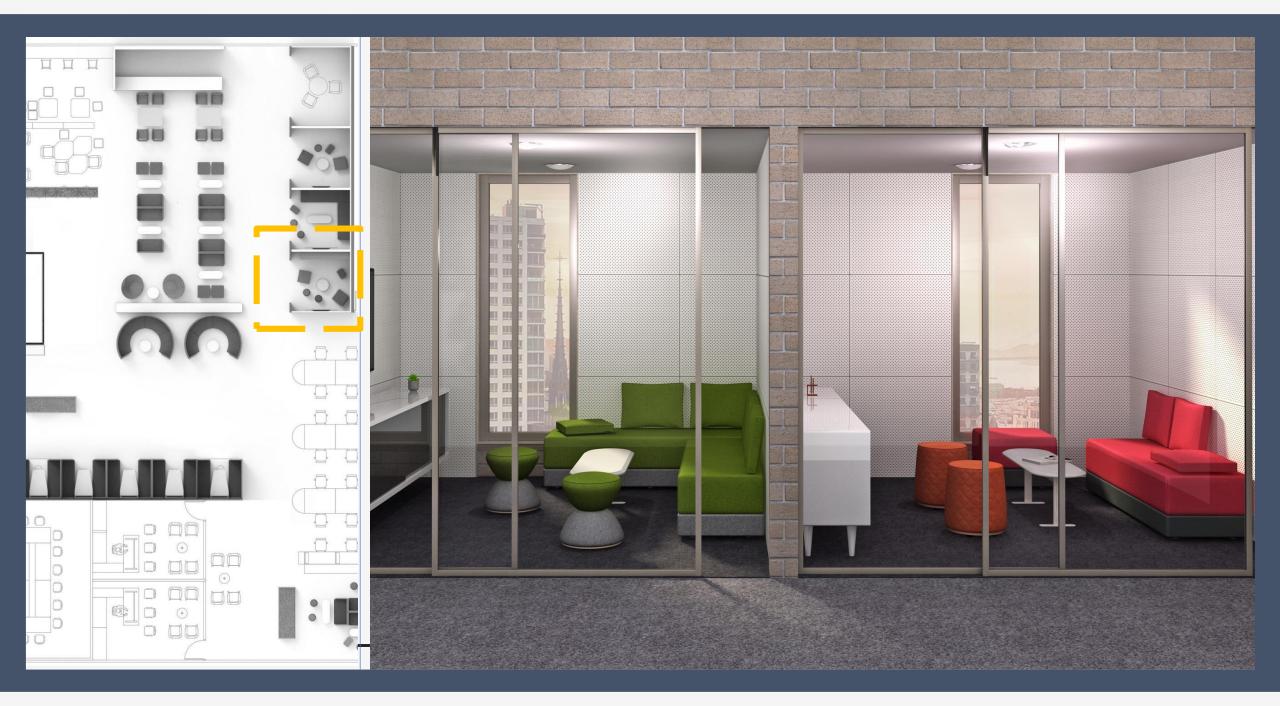

#### ACCESSORIES

A single system to address the entire expanse of work lounge related requirements.

POUFS SOFAS MEETING ENCLOSURES CLUSTER SEATING MEDIA BOOTHS PHONE BOOTHS

**UMWIND - INTERACT - IMMERSE** 

### CUE WORK LOUNGE ENCLOSURES

A single system to address the entire expanse of work lounge relatedrequirements.

A COMPLETE RANGE of work lounge furniture configured to create co-working spaces of different privacy levels. Offering spanning the work-lounge zone and user activities (focused work to collaborative) with variety ranging from open Layout Cluster Seating to Meeting Enclosures