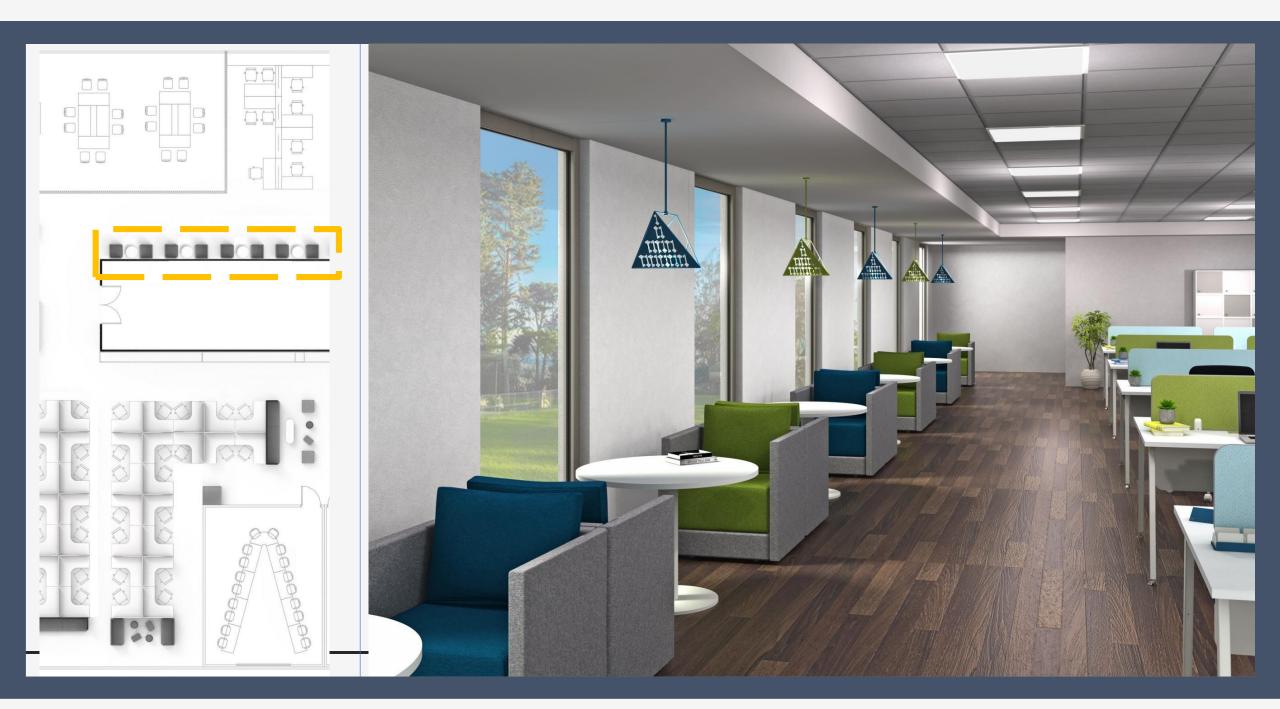

#### ACCESSORIES

A single system to address the entire expanse of work lounge related requirements.

POUFS SOFAS MEETING ENCLOSURES CLUSTER SEATING MEDIA BOOTHS PHONE BOOTHS

**UMWIND - INTERACT - IMMERSE** 

### CUE WORK LOUNGE ENCLOSURES

A single system to address the entire expanse of work lounge relatedrequirements.

A COMPLETE RANGE of work lounge furniture configured to create co-working spaces of different privacy levels. Offering spanning the work-lounge zone and user activities (focused work to collaborative) with variety ranging from open Layout Cluster Seating to Meeting Enclosures