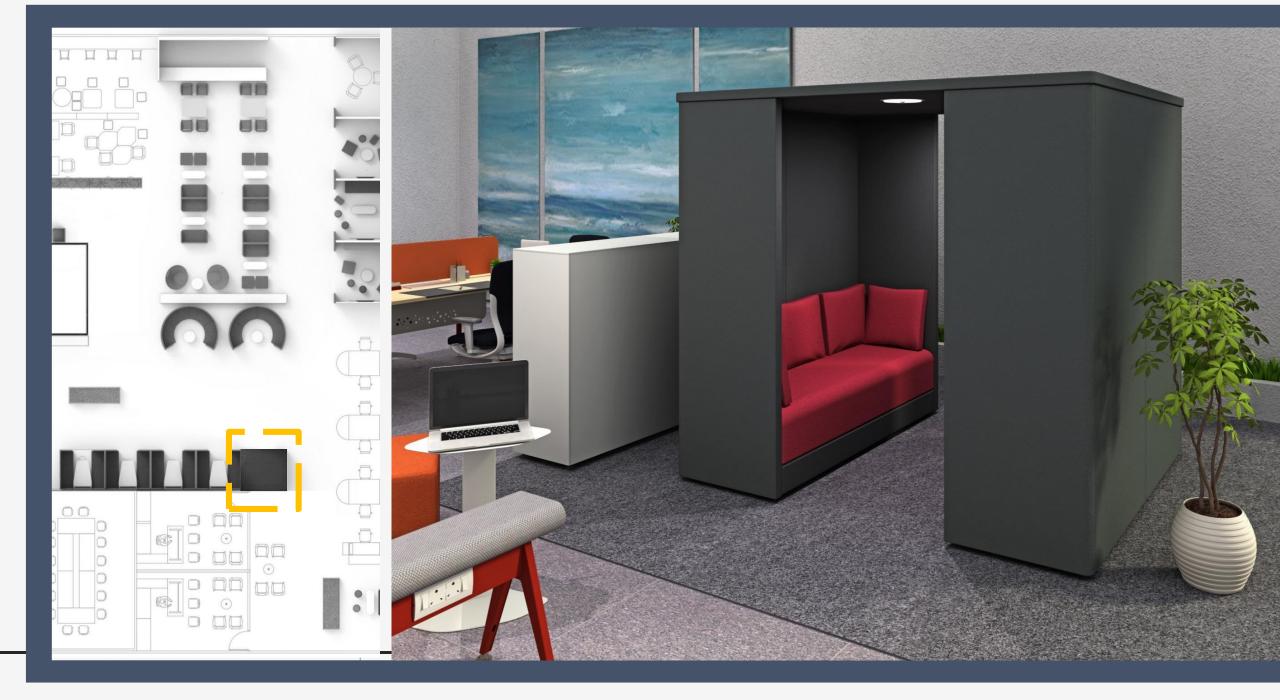

S



A single system to address the entire expanse of work lounge related requirements.

POUFS SOFAS MEETING ENCLOSURES CLUSTER SEATING MEDIA BOOTHS PHONE BOOTHS

**UMWIND - INTERACT - IMMERSE** 



### CUE WORK LOUNGE ENCLOSURES

A single system to address the entire expanse of work lounge relatedrequirements.





A COMPLETE RANGE of work lounge furniture configured to create co-working spaces of different privacy levels. Offering spanning the work-lounge zone and user activities (focused work to collaborative) with variety ranging from open Layout Cluster Seating to Meeting Enclosures

### APPLICATIONS IN AN OFFICE-ENVIRONMENT









00000 22 22 22 POT WASH 22 22 22 9 9 9 HAND WASH D 0 000000 The second 0 9898888 









00000 POT WASH 9999 HAND WASH -D 0 30/00/00/00/00/00/ 













## THANK YOU!