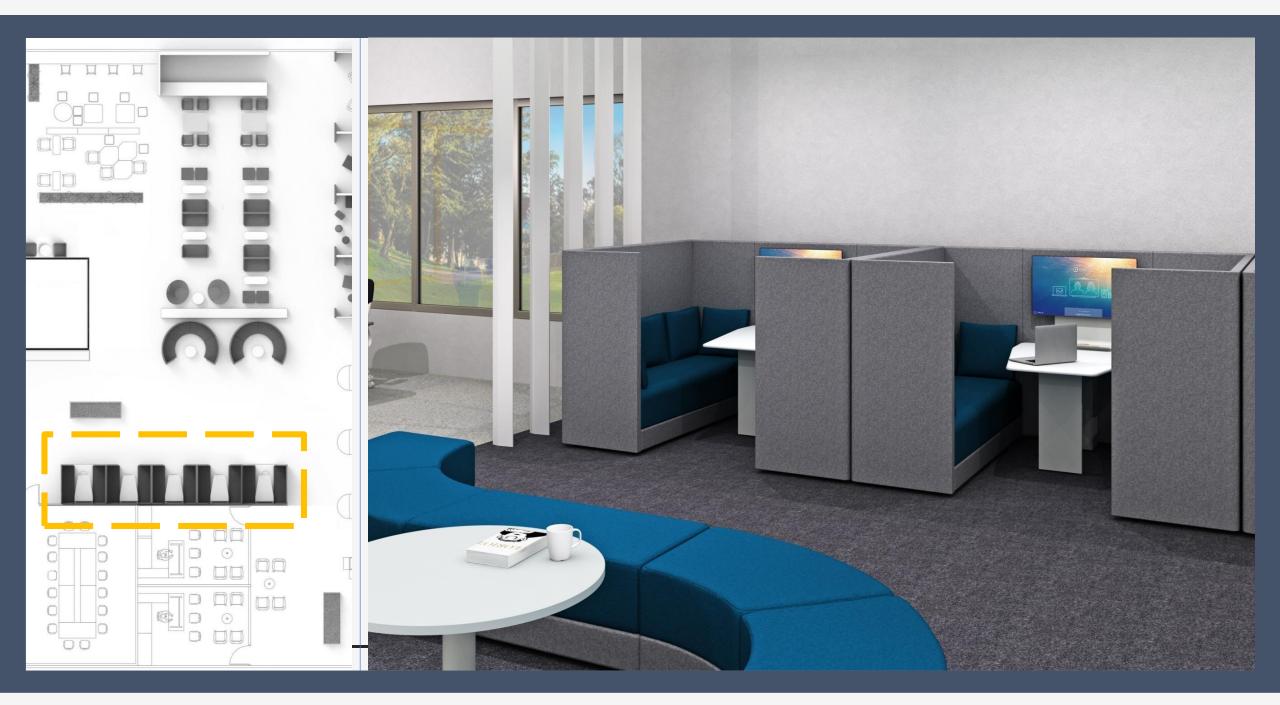

#### ACCESSORIES

A single system to address the entire expanse of work lounge related requirements.

POUFS SOFAS MEETING ENCLOSURES CLUSTER SEATING MEDIA BOOTHS PHONE BOOTHS

**UMWIND - INTERACT - IMMERSE** 

### CUE WORK LOUNGE ENCLOSURES

A single system to address the entire expanse of work lounge relatedrequirements.

A COMPLETE RANGE of work lounge furniture configured to create co-working spaces of different privacy levels. Offering spanning the work-lounge zone and user activities (focused work to collaborative) with variety ranging from open Layout Cluster Seating to Meeting Enclosures