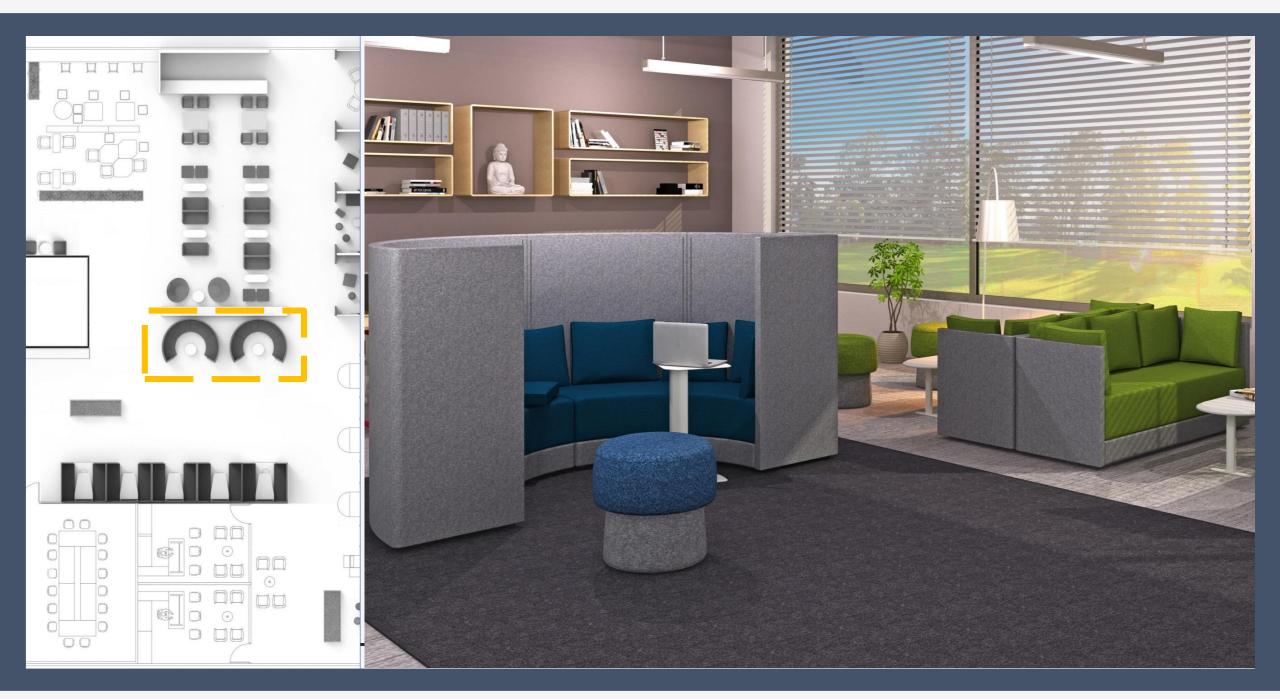

#### SEATING

ORBB SEAT

ORBB POUFFE

IMMERSE POD

#### ACCESSORIES

A single system to address the entire expanse of work lounge related requirements.

POUFS SOFAS MEETING ENCLOSURES CLUSTER SEATING MEDIA BOOTHS PHONE BOOTHS

**UMWIND - INTERACT - IMMERSE** 

### CUE WORK LOUNGE ENCLOSURES

A single system to address the entire expanse of work lounge relatedrequirements.

A COMPLETE RANGE of work lounge furniture configured to create co-working spaces of different privacy levels. Offering spanning the work-lounge zone and user activities (focused work to collaborative) with variety ranging from open Layout Cluster Seating to Meeting Enclosures