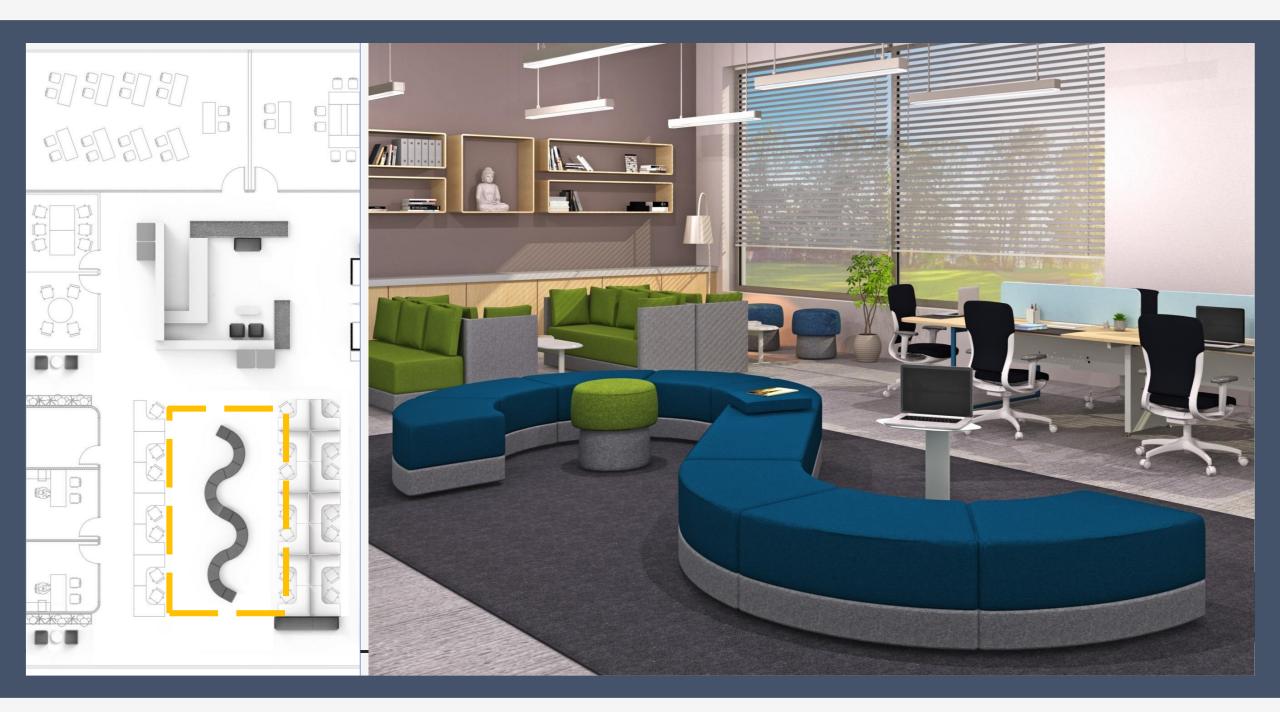

#### ACCESSORIES

A single system to address the entire expanse of work lounge related requirements.

POUFS SOFAS MEETING ENCLOSURES CLUSTER SEATING MEDIA BOOTHS PHONE BOOTHS

**UMWIND - INTERACT - IMMERSE** 

### CUE WORK LOUNGE ENCLOSURES

A single system to address the entire expanse of work lounge relatedrequirements.

A COMPLETE RANGE of work lounge furniture configured to create co-working spaces of different privacy levels. Offering spanning the work-lounge zone and user activities (focused work to collaborative) with variety ranging from open Layout Cluster Seating to Meeting Enclosures